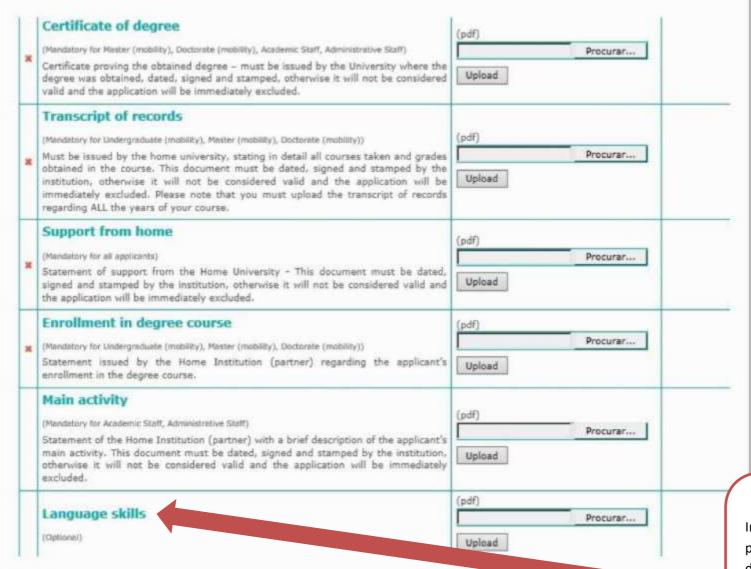

#### 10. Documents upload

In case a document is considered mandatory by the host institution it must be included online. If a candidate fails to do so the application will be immediately rejected without any possibility of appeal. Each uploaded document must have a maximum size of 5 MB.

Each field accepts only one document. If you wish to upload more than one document in the same field, first you have to merge those documents into a single one.

PDFBinder is a simple tool to merge several PDF documents into one. You can download it here:

#### TIP!

The red dots indicate what are the mandatory documents in your case.

Don't forget to include a translation of the official documents issued by your university in case these are not in English, Portuguese or Spanish.

#### **ATTENTION:**

In case the course/mobility proposal you want to apply to demands the presentation of a language certificate or minimum level of language proficiency, this document is not optional but mandatory.

Don't forget to include the documents proving your condition, otherwise it won't be taken into consideration during the selection stage.

#### TIP!

Recommendation letters, certificates of participation in conferences, etc, may be uploaded here to allow Mare Nostrum to get to know more about your profile.

| , | Photo (Mandatory for all applicants)                                                                                                                                                                                                                                                                                                                                                                                                                                                       | (jpg.jpeg)  Procurar  Upload          | Downlass |
|---|--------------------------------------------------------------------------------------------------------------------------------------------------------------------------------------------------------------------------------------------------------------------------------------------------------------------------------------------------------------------------------------------------------------------------------------------------------------------------------------------|---------------------------------------|----------|
|   | Video<br>(Optional)                                                                                                                                                                                                                                                                                                                                                                                                                                                                        | (avi,mov,mpg,wmv,zip) Procurar Upload |          |
|   | Identity  (Mandatory for all applicants)  Formal Identity Document. Must be issued by a national authority otherwise it will not be considered valid and the application will be immediately excluded. In case your country does not issue such document it is mandatory to upload a copy of your passport here.                                                                                                                                                                           | (pdf) Procurar                        | Download |
|   | Passport (Optional)                                                                                                                                                                                                                                                                                                                                                                                                                                                                        | [pdf] Procurar                        |          |
|   | Certificate of degree  (Mandatory for Master (mobility), Doctorate (mobility), Academic Staff, Administrative Staff)  Certificate proving the obtained degree – must be issued by the University where the degree was obtained, dated, signed and stamped, otherwise it will not be considered valid and the application will be immediately excluded.                                                                                                                                     | (pdf) Procurar Upload                 | Dewolea  |
| , | Transcript of records  (Mandatory for Undergraduate (mobility), Master (mobility), Doctorate (mobility))  Must be issued by the home university, stating in detail all courses taken and grades obtained in the course. This document must be dated, signed and stamped by the institution, otherwise it will not be considered valid and the application will be immediately excluded. Please note that you must upload the transcript of records regarding ALL the years of your course. | (pdf) Procurar Upload                 | Downloa  |
| * | Support from home  (Mandatory for all applicants)  Statement of support from the Home University - This document must be dated, signed and stamped by the institution, otherwise it will not be considered valid and the application will be immediately excluded.                                                                                                                                                                                                                         | (pdf) Procurar Upload                 | Dawnloa  |
| , | Enrollment in degree course  (Mandatory for Undergraduate (mobility), Master (mobility), Doctorate (mobility))  Statement issued by the Home Institution (partner) regarding the applicant's enrollment in the degree course.                                                                                                                                                                                                                                                              | (pdf) Procurar Upload                 | Downloa  |