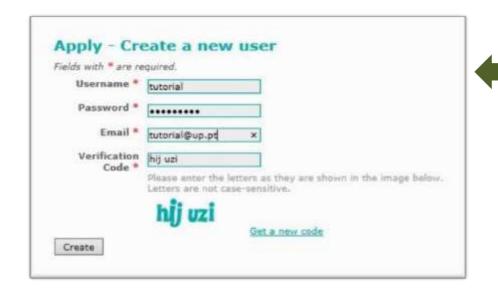

#### TIP!

Make sure you choose the correct institution and type of mobility as once selected they cannot be changed afterwards.