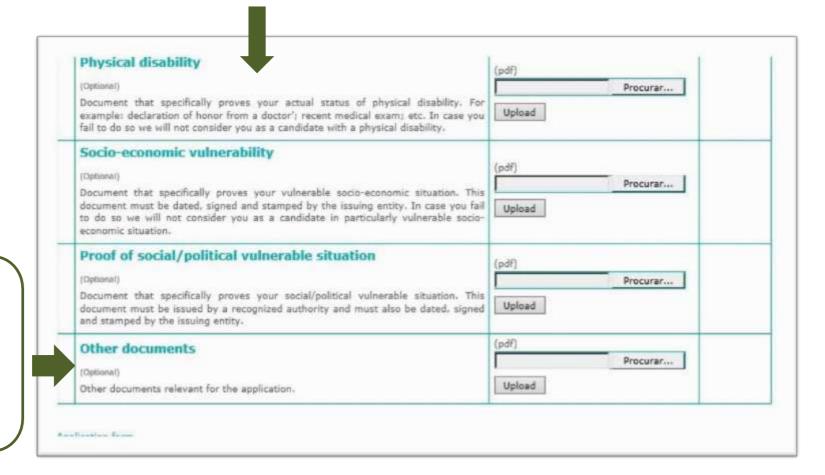

Don't forget to include the documents proving your condition, otherwise it won't be taken into consideration during the selection stage.

#### TIP!

Recommendation letters, certificates of participation in conferences, etc, may be uploaded here to allow Mare Nostrum to get to know more about your profile.

| , | Photo (Mandatory for all applicants)                                                                                                                                                                                                                                                                                                                                                                                                                                                       | (jpg.jpeg)  Procurar  Upload          | Downlass |
|---|--------------------------------------------------------------------------------------------------------------------------------------------------------------------------------------------------------------------------------------------------------------------------------------------------------------------------------------------------------------------------------------------------------------------------------------------------------------------------------------------|---------------------------------------|----------|
|   | Video<br>(Optional)                                                                                                                                                                                                                                                                                                                                                                                                                                                                        | (avi,mov,mpg,wmv,zip) Procurar Upload |          |
|   | Identity  (Mandatory for all applicants)  Formal Identity Document. Must be issued by a national authority otherwise it will not be considered valid and the application will be immediately excluded. In case your country does not issue such document it is mandatory to upload a copy of your passport here.                                                                                                                                                                           | (pdf) Procurar                        | Download |
|   | Passport (Optional)                                                                                                                                                                                                                                                                                                                                                                                                                                                                        | [pdf] Procurar                        |          |
|   | Certificate of degree  (Mandatory for Master (mobility), Doctorate (mobility), Academic Staff, Administrative Staff)  Certificate proving the obtained degree – must be issued by the University where the degree was obtained, dated, signed and stamped, otherwise it will not be considered valid and the application will be immediately excluded.                                                                                                                                     | (pdf) Procurar Upload                 | Dewolea  |
| , | Transcript of records  (Mandatory for Undergraduate (mobility), Master (mobility), Doctorate (mobility))  Must be issued by the home university, stating in detail all courses taken and grades obtained in the course. This document must be dated, signed and stamped by the institution, otherwise it will not be considered valid and the application will be immediately excluded. Please note that you must upload the transcript of records regarding ALL the years of your course. | (pdf) Procurar Upload                 | Downloa  |
| * | Support from home  (Mandatory for all applicants)  Statement of support from the Home University - This document must be dated, signed and stamped by the institution, otherwise it will not be considered valid and the application will be immediately excluded.                                                                                                                                                                                                                         | (pdf) Procurar Upload                 | Dawnloa  |
| , | Enrollment in degree course  (Mandatory for Undergraduate (mobility), Master (mobility), Doctorate (mobility))  Statement issued by the Home Institution (partner) regarding the applicant's enrollment in the degree course.                                                                                                                                                                                                                                                              | (pdf) Procurar Upload                 | Downloa  |