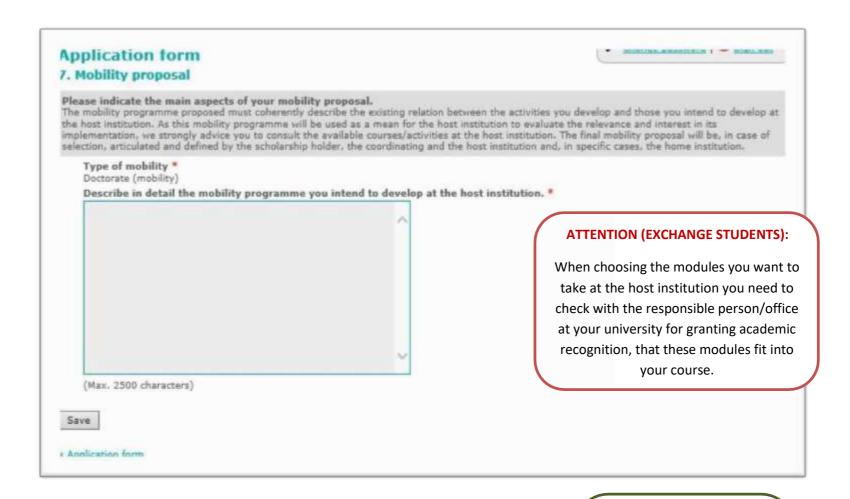

#### TIP!

Make sure you choose the correct institution and type of mobility as once selected they cannot be changed afterwards.