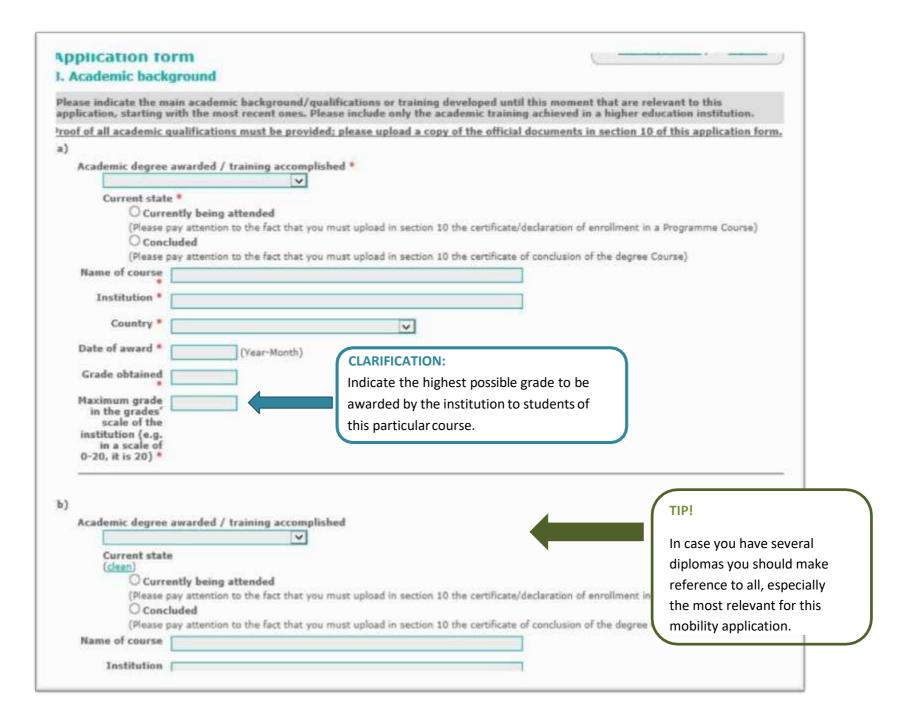

| erroneous or insufficient in<br>idate, of the resulting expension | formation provided in<br>nses. | this section and | it is impossible to contact the                                    |



of sections.





#### application form 1. Employment experience Briefly describe the nature of your previous employment experience, particularly the relevant details for your mobility proposal. If you don't have any employment experience, click on [Save] without writing any information. Indicate which is your main activity at the moment \* OStudent O Professor / Academic Staff (full-time) O Researcher (with a permanent link with the home institution) O Administrative Staff in an eligible institution (with a permanent link with the home institution) Oother Department / service \* Unit (if applicable) Position (if applicable) Please describe your employment experience (if applicable). TIP! Even if you have no relevant employment experience for (Max. 2500 characters) the mobility proposal, include Briefly d