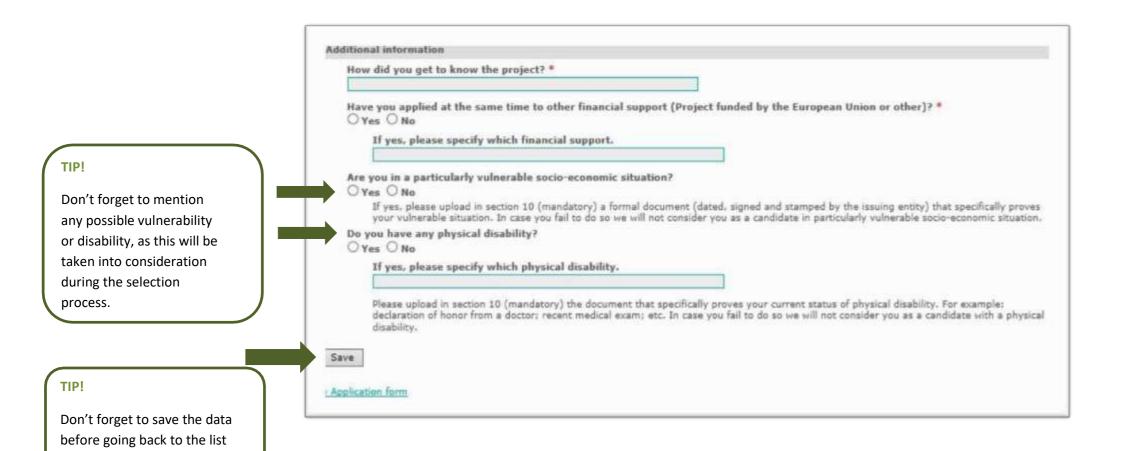

Don't forget to include the documents proving your condition, otherwise it won't be taken into consideration during the selection stage.