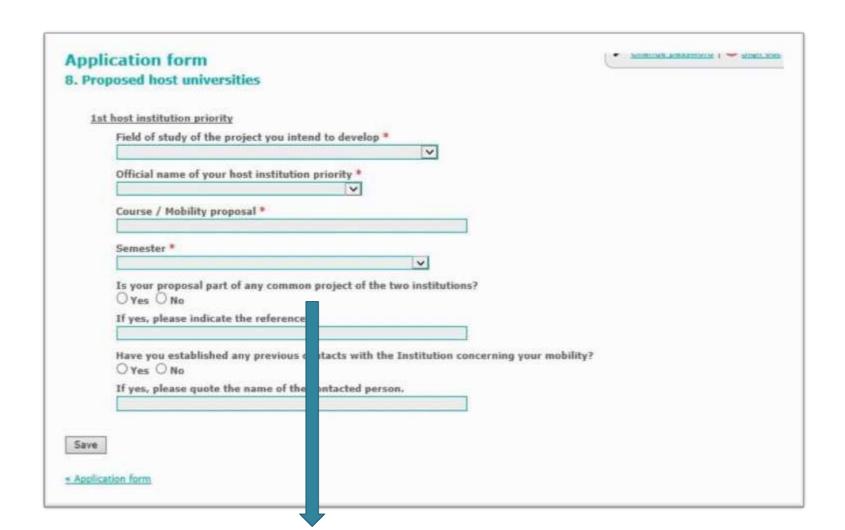

#### **CLARIFICATION:**

A common project within the scope of which your mobility is proposed: e.g. a specific research project that will benefit from your mobility at the host institution.