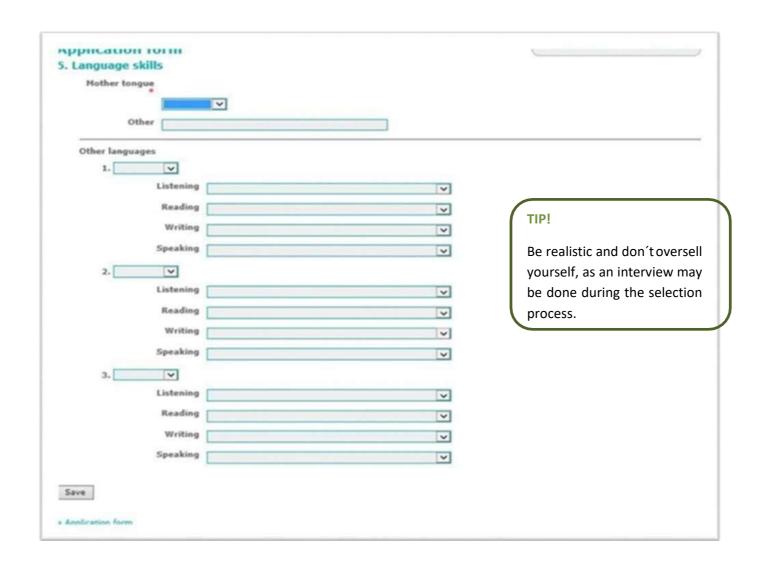

rience, click on [Save] without writing any information. Indicate which is your main activity at the moment \* OStudent O Professor / Academic Staff (full-time) O Researcher (with a permanent link with the home institution) O Administrative Staff in an eligible institution (with a permanent link with the home institution) Oother Department / service \* Unit (if applicable) Position (if applicable) Please describe your employment experience (if applicable). TIP! Even if you have no relevant employment experience for (Max. 2500 characters) the mobility proposal, include Briefly describe other relevant work experiences, mainly those related to your mobility programme. details of other experiences as it proves your proactive attitude and dynamism. (Max. 2500 characters) Save Application form



## аррисации тоги 5. Publications In case you have already published a scientific work or contributed to the publication of any paper please indicate the most representative ones, maximum five, giving priority to those most related with your mobility proposal. The references must include: authors, title, publisher, year, city, page number and other relevant bibliographical data. If you don't have any publication, click on [Save] without writing any information. (a) (Max. 500 characters) (b) (Max. 500 characters) (c) (Max. 500 characters)

(e) (Max. 500 characters)

# (d) (Max. 500 characters)

#### TIP!

Even if you have no relevant publications for the mobility proposal, indicate other publications as it proves your merit and dedication.

Save

Application form



If you are unsure abou