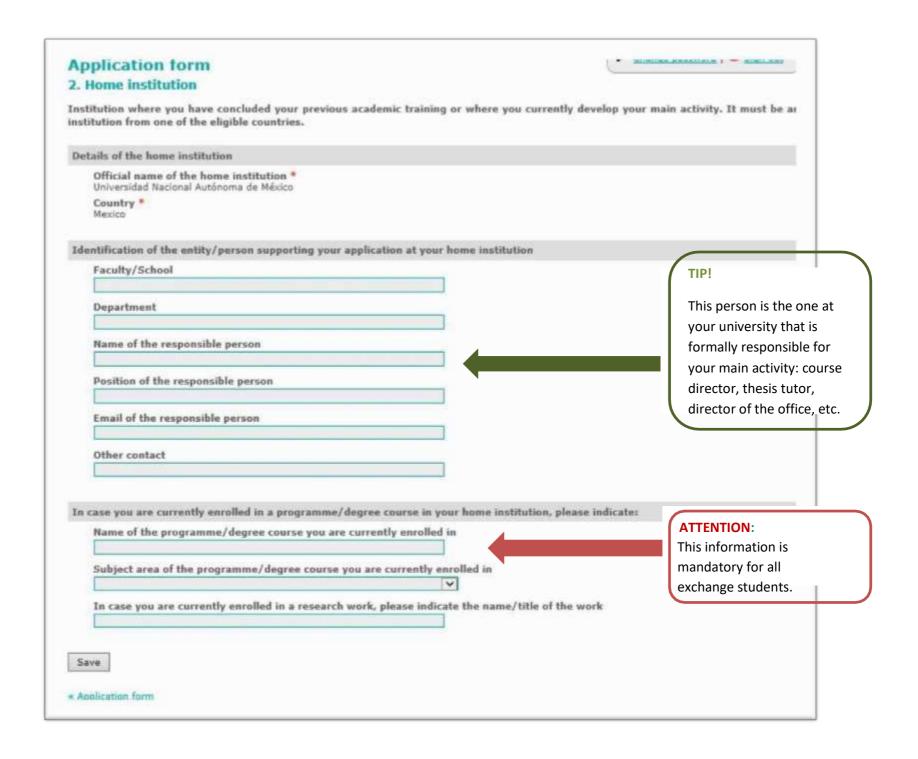

| erroneous or insufficient in<br>idate, of the resulting expension | formation provided in<br>nses. | this section and | it is impossible to contact the                                    |



of sections.





#### application form 1. Employment experience Briefly describe the nature of your previous employment experience, particularly the relevant details for your mobility proposal. If you don't have any employment experience, click on [Save] without writing any information. Indicate which is your main activity at the moment \* OStudent O Professor / Academic Staff (full-time) O Researcher (with a permanent link with the home institution) O Administrative Staff in an eligible institution (with a permanent link with the home institution) Oother Department / service \* Unit (if applicable) Position (if applicable) Please describe your employment experience (if applicable). TIP! Even if you have no relevant employment experience for (Max. 2500 characters) the mobility proposal, include Briefly