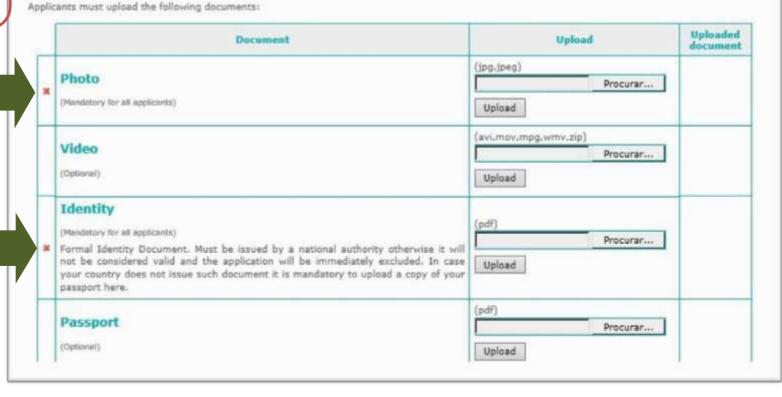

#### 10. Documents upload

In case a document is considered mandatory by the host institution it must be included online. If a candidate fails to do so the application will be immediately rejected without any possibility of appeal. Each uploaded document must have a maximum size of 5 MB.

Each field accepts only one document. If you wish to upload more than one document in the same field, first you have to merge those documents into a single one.

PDFBinder is a simple tool to merge several PDF documents into one. You can download it here:

Download PDFBinder

#### **ATTENTION:**

Double check the documents you upload as there is no option to delete a document after uploading it.

#### TIP!

The red dots indicate what are the mandatory documents in your case.

Don't forget to include a translation of the official documents issued by your university in case these are not in English, Portuguese or Spanish.

#### **ATTENTION:**

In case the course/mobility proposal you want to apply to demands the presentation of a language certificate or minimum level of language proficiency, this document is not optional but mandatory.

Don't forget to include the documents proving your condition, otherwise it won't be taken into consideration during the selection stage.

#### TIP!

Recommendation letters, certificates of participation in conferences, etc, may be uploaded here to allow Mare Nostrum to get to know more about your profile.

| , | Photo (Mandatory for all applicants)                                                                                                                                                                                                                                                                                                                                                                                                                                                       | (jpg.jpeg)  Procurar  Upload          | Downlass |
|---|--------------------------------------------------------------------------------------------------------------------------------------------------------------------------------------------------------------------------------------------------------------------------------------------------------------------------------------------------------------------------------------------------------------------------------------------------------------------------------------------|---------------------------------------|----------|
|   | Video<br>(Optional)                                                                                                                                                                                                                                                                                                                                                                                                                                                                        | (avi,mov,mpg,wmv,zip) Procurar Upload |          |
|   | Identity  (Mandatory for all applicants)  Formal Identity Document. Must be issued by a national authority otherwise it will not be considered valid and the application will be immediately excluded. In case your country does not issue such document it is mandatory to upload a copy of your passport here.                                                                                                                                                                           | (pdf) Procurar                        | Download |
|   | Passport (Optional)                                                                                                                                                                                                                                                                                                                                                                                                                                                                        | [pdf] Procurar                        |          |
|   | Certificate of degree  (Mandatory for Master (mobility), Doctorate (mobility), Academic Staff, Administrative Staff)  Certificate proving the obtained degree – must be issued by the University where the degree was obtained, dated, signed and stamped, otherwise it will not be considered valid and the application will be immediately excluded.                                                                                                                                     | (pdf) Procurar Upload                 | Dewolea  |
| , | Transcript of records  (Mandatory for Undergraduate (mobility), Master (mobility), Doctorate (mobility))  Must be issued by the home university, stating in detail all courses taken and grades obtained in the course. This document must be dated, signed and stamped by the institution, otherwise it will not be considered valid and the application will be immediately excluded. Please note that you must upload the transcript of records regarding ALL the years of your course. | (pdf) Procurar Upload                 | Downloa  |
| * | Support from home  (Mandatory for all applicants)  Statement of support from the Home University - This document must be dated, signed and stamped by the institution, otherwise it will not be considered valid and the application will be immediately excluded.                                                                                                                                                                                                                         | (pdf) Procurar Upload                 | Dawnloa  |
| , | Enrollment in degree course  (Mandatory for Undergraduate (mobility), Master (mobility), Doctorate (mobility))  Statement issued by the Home Institution (partner) regarding the applicant's enrollment in the degree course.                                                                                                                                                                                                                                                              | (pdf) Procurar Upload                 | Downloa  |

#### **CLARIFICATION:**

When all documents are marked with a green dot on the left side, the section is completed.