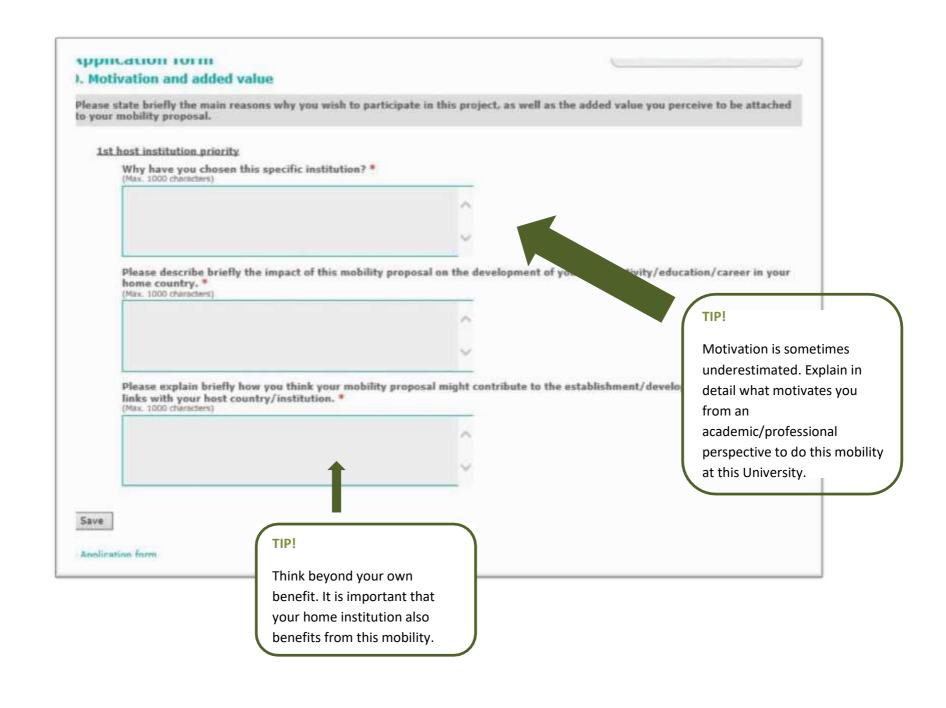

#### TIP!

Even if you have no relevant publications for the mobility proposal, indicate other publications as it proves your merit and dedication.

Save

Application form

If you are unsure about who is the person you must contact the person identified in the section "Contacts" of the UALG ALLIANCE. This person should be able to guide you.