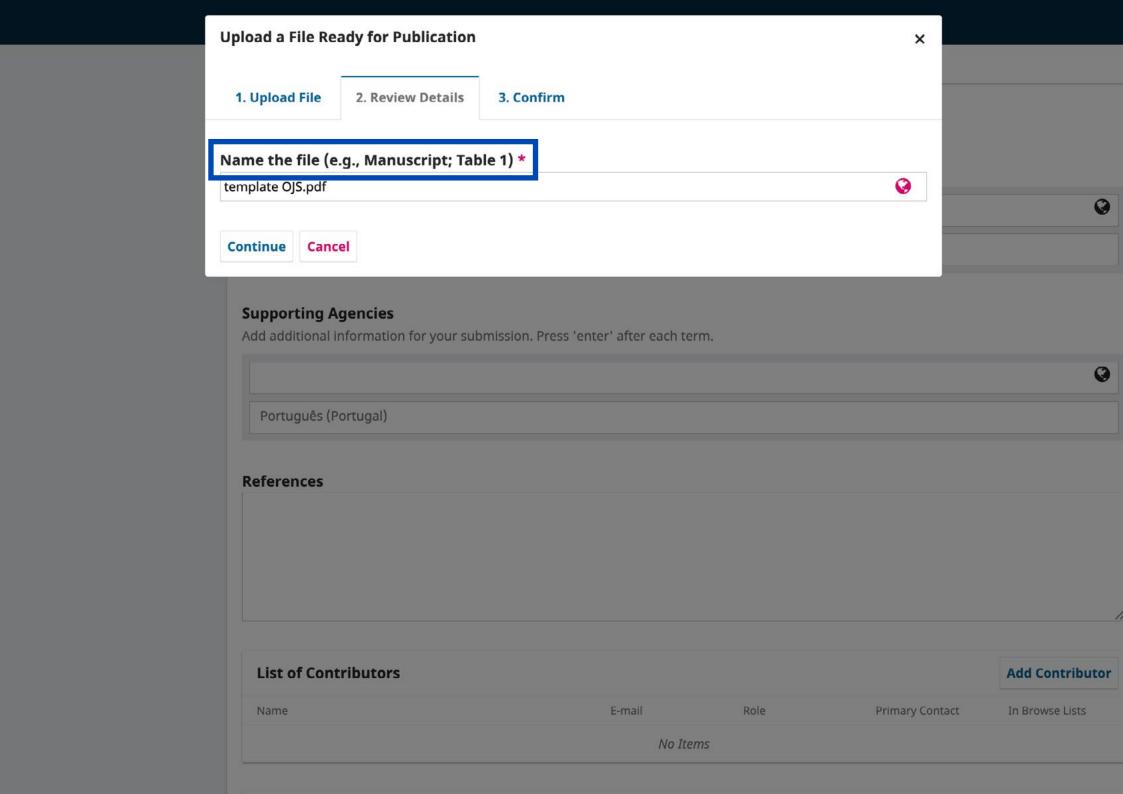

## **Additional Refinements** Keywords Add additional information for your submission. Press 'enter' after each term. 0 Português (Portugal) **Supporting Agencies** Add additional information for your submission. Press 'enter' after each term. 0 Português (Portugal) References **List of Contributors Add Contributor** Name E-mail Role Primary Contact In Browse Lists 8 editor teste editor.ojsbase@gmail.com Author Galleys Order Add galley PDF ▶ PDF Unpublished O Published