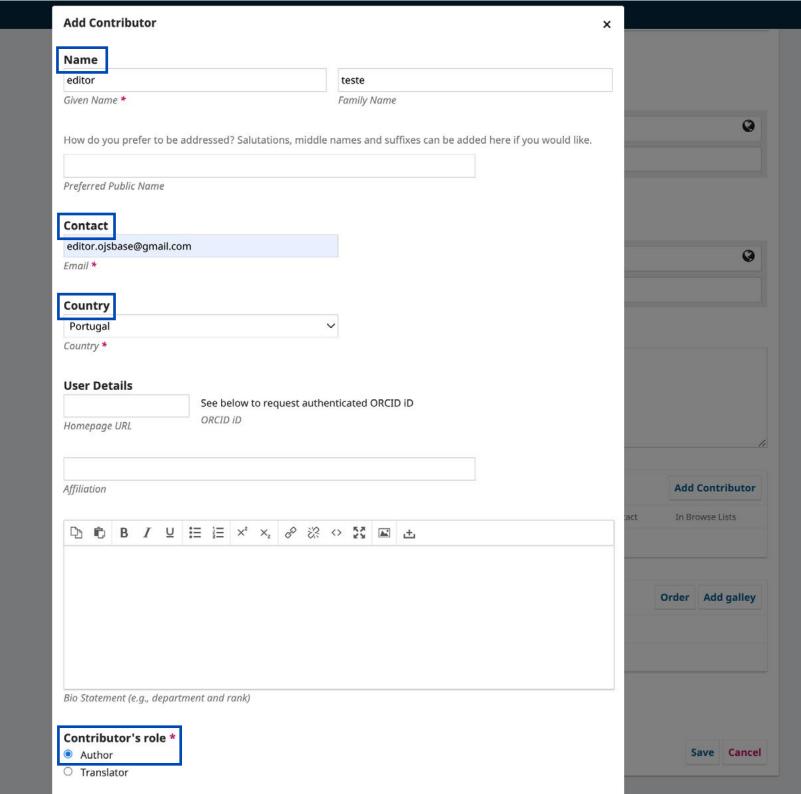

## **Additional Refinements** Keywords Add additional information for your submission. Press 'enter' after each term. 0 Português (Portugal) **Supporting Agencies** Add additional information for your submission. Press 'enter' after each term. 0 Português (Portugal) References **List of Contributors Add Contributor** Name E-mail Role Primary Contact In Browse Lists 8 editor teste editor.ojsbase@gmail.com Author Galleys Order Add galley PDF ▶ PDF Unpublished O Published