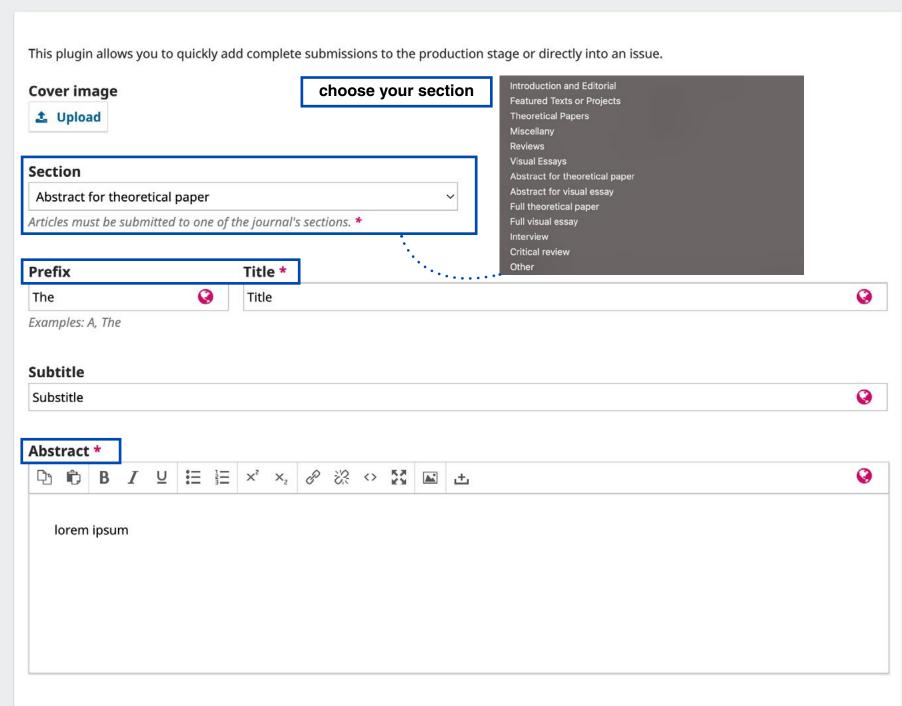

## **QUICKSUBMIT ON OJS PLATFORM**

Tools

Submissions **Issues** Announcements Settings Journal Website Workflow Distribution Users & Roles **Statistics** Articles **Editorial Activity** Users Reports

## **Tools**

Import/Export

**Permissions** 

QuickSubmit Plugin: One-step submission plugin

CrossRef XML Export Plugin: Export article metadata in CrossRef XML format.

Native XML Plugin: Import and export articles and issues in OJS's native XML format.