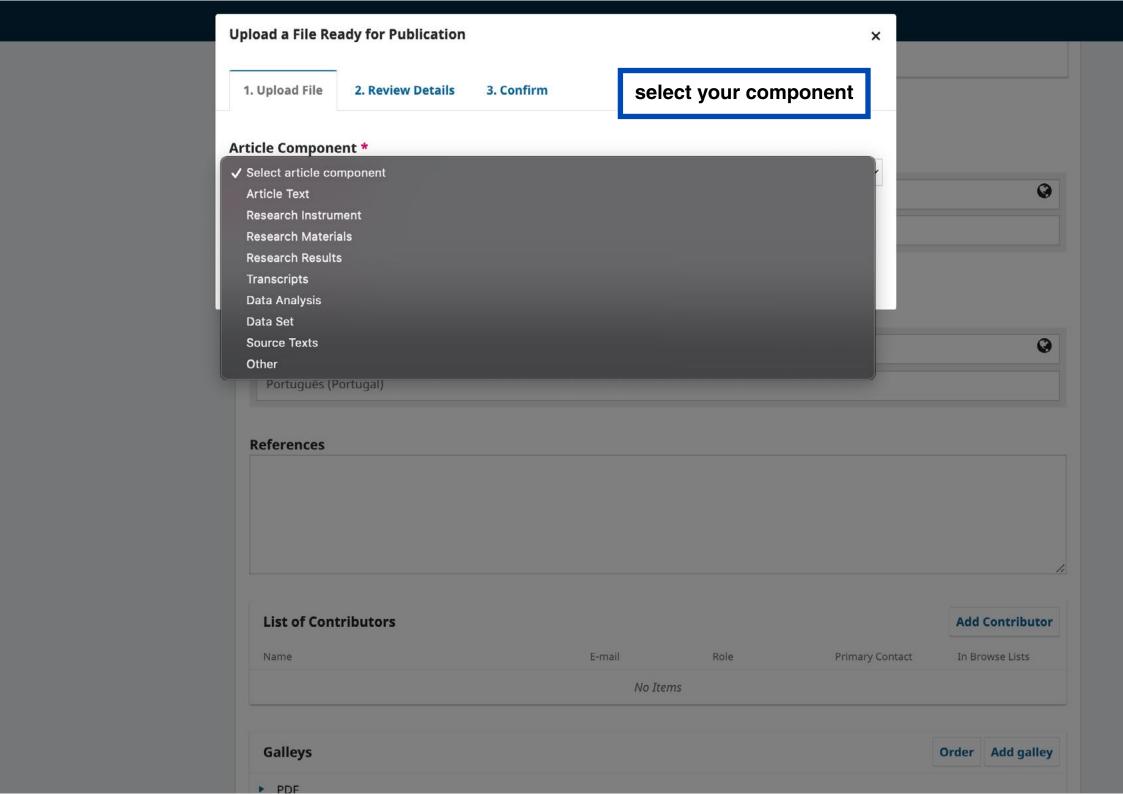

## **Additional Refinements** Keywords Add additional information for your submission. Press 'enter' after each term. 0 Português (Portugal) **Supporting Agencies** Add additional information for your submission. Press 'enter' after each term. 0 Português (Portugal) References **List of Contributors Add Contributor** Name E-mail Role Primary Contact In Browse Lists 8 editor teste editor.ojsbase@gmail.com Author Galleys Order Add galley PDF ▶ PDF Unpublished O Published