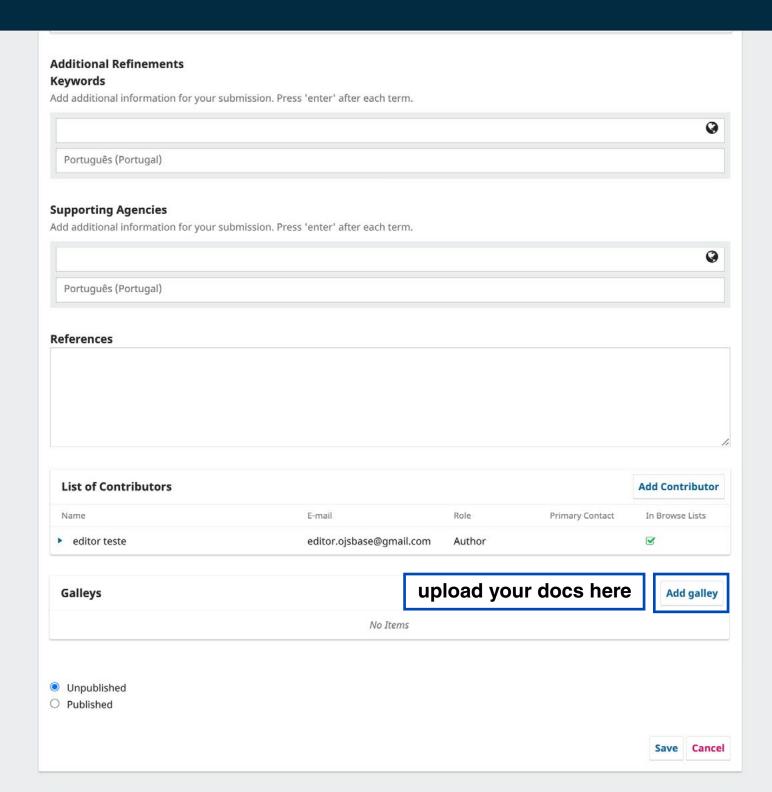

## **Additional Refinements** Keywords Add additional information for your submission. Press 'enter' after each term. 0 Português (Portugal) **Supporting Agencies** Add additional information for your submission. Press 'enter' after each term. 0 Português (Portugal) References **List of Contributors Add Contributor** Name E-mail Role Primary Contact In Browse Lists 8 editor teste editor.ojsbase@gmail.com Author Galleys Order Add galley PDF ▶ PDF Unpublished O Published