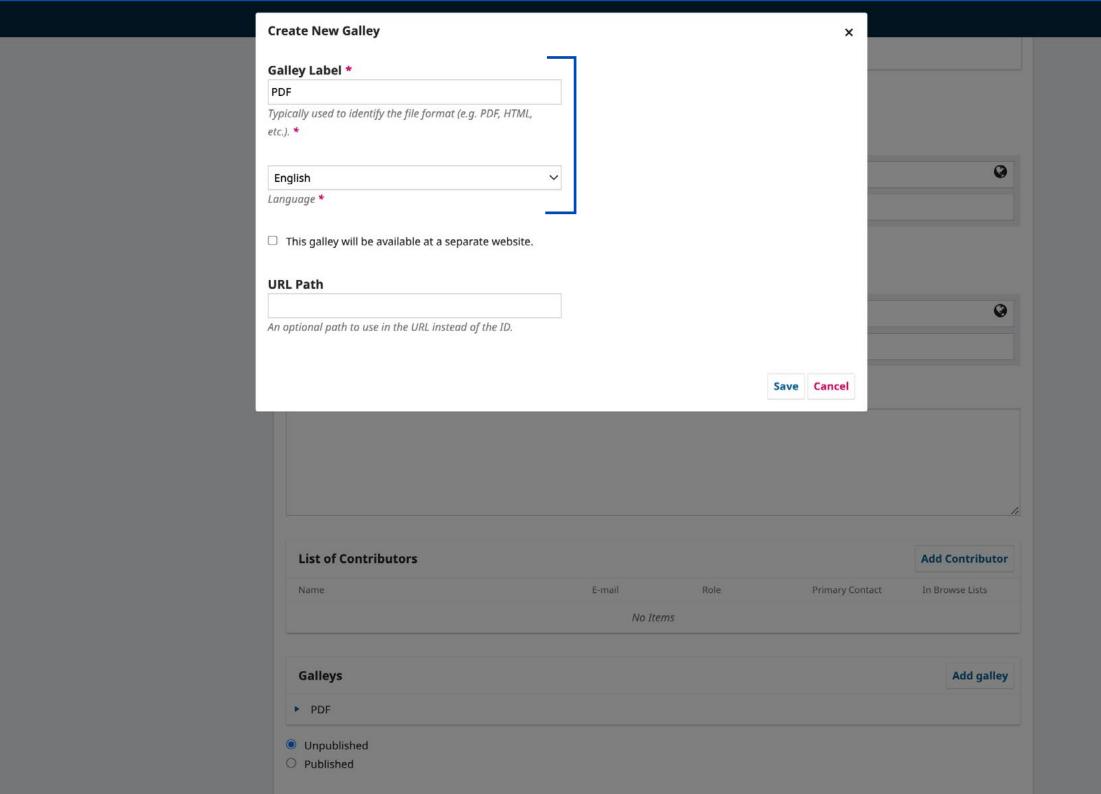

## **Additional Refinements** Keywords Add additional information for your submission. Press 'enter' after each term. 0 Português (Portugal) **Supporting Agencies** Add additional information for your submission. Press 'enter' after each term. 0 Português (Portugal) References **List of Contributors Add Contributor** Name E-mail Role Primary Contact In Browse Lists 8 editor teste editor.ojsbase@gmail.com Author Galleys Order Add galley PDF ▶ PDF Unpublished O Published