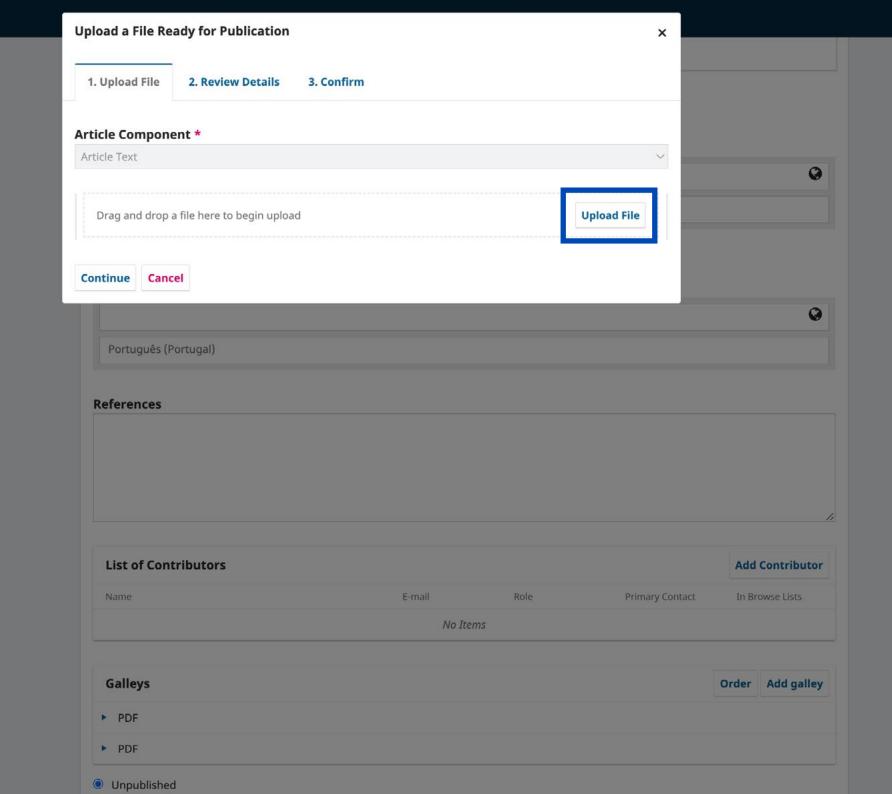

## **Additional Refinements** Keywords Add additional information for your submission. Press 'enter' after each term. 0 Português (Portugal) **Supporting Agencies** Add additional information for your submission. Press 'enter' after each term. 0 Português (Portugal) References **List of Contributors Add Contributor** Name E-mail Role Primary Contact In Browse Lists 8 editor teste editor.ojsbase@gmail.com Author Galleys Order Add galley PDF ▶ PDF Unpublished O Published