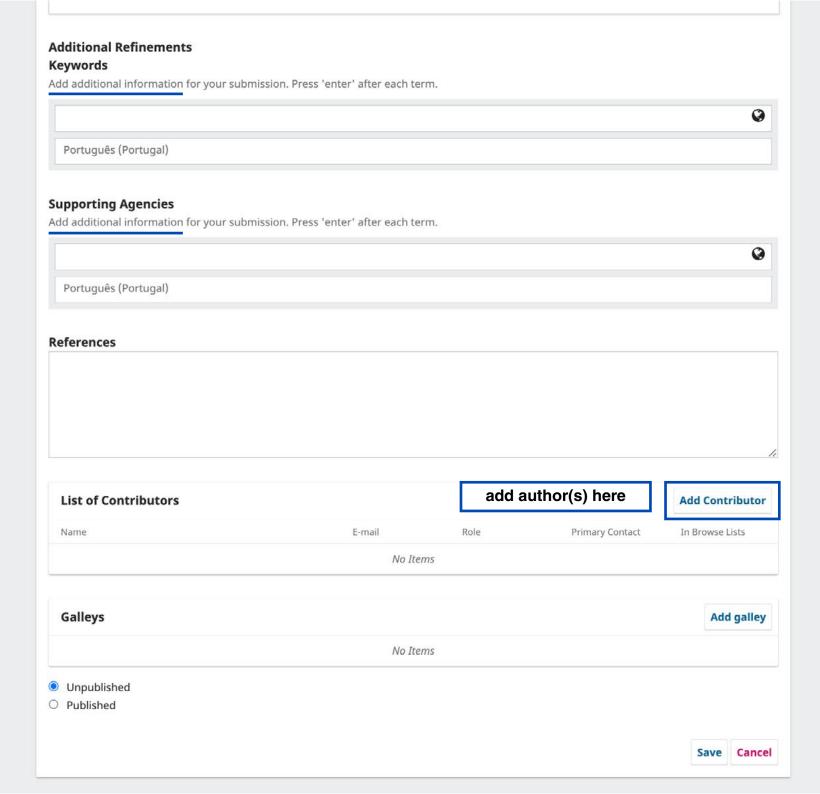

## Additional Refinements

## **Additional Refinements** Keywords Add additional information for your submission. Press 'enter' after each term. 0 Português (Portugal) **Supporting Agencies** Add additional information for your submission. Press 'enter' after each term. 0 Português (Portugal) References **List of Contributors Add Contributor** Name E-mail Role Primary Contact In Browse Lists 8 editor teste editor.ojsbase@gmail.com Author Galleys Order Add galley PDF ▶ PDF Unpublished O Published