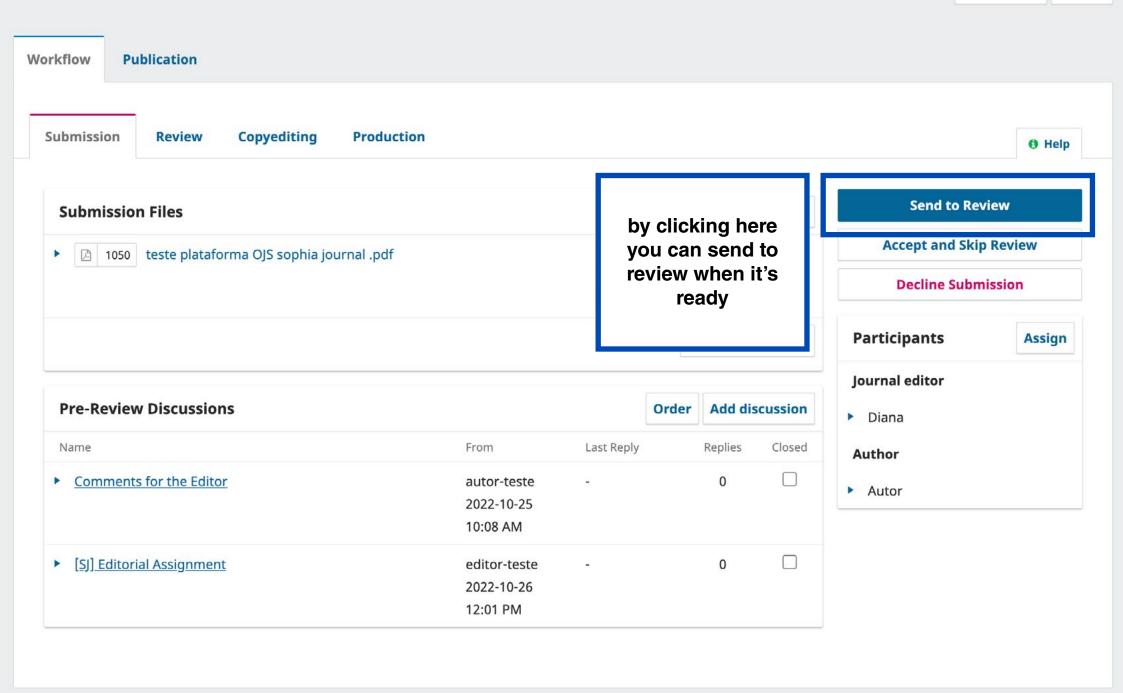

## **Submissions**

in the **Workflow tab** you can download the article files and even open discussions with another editors