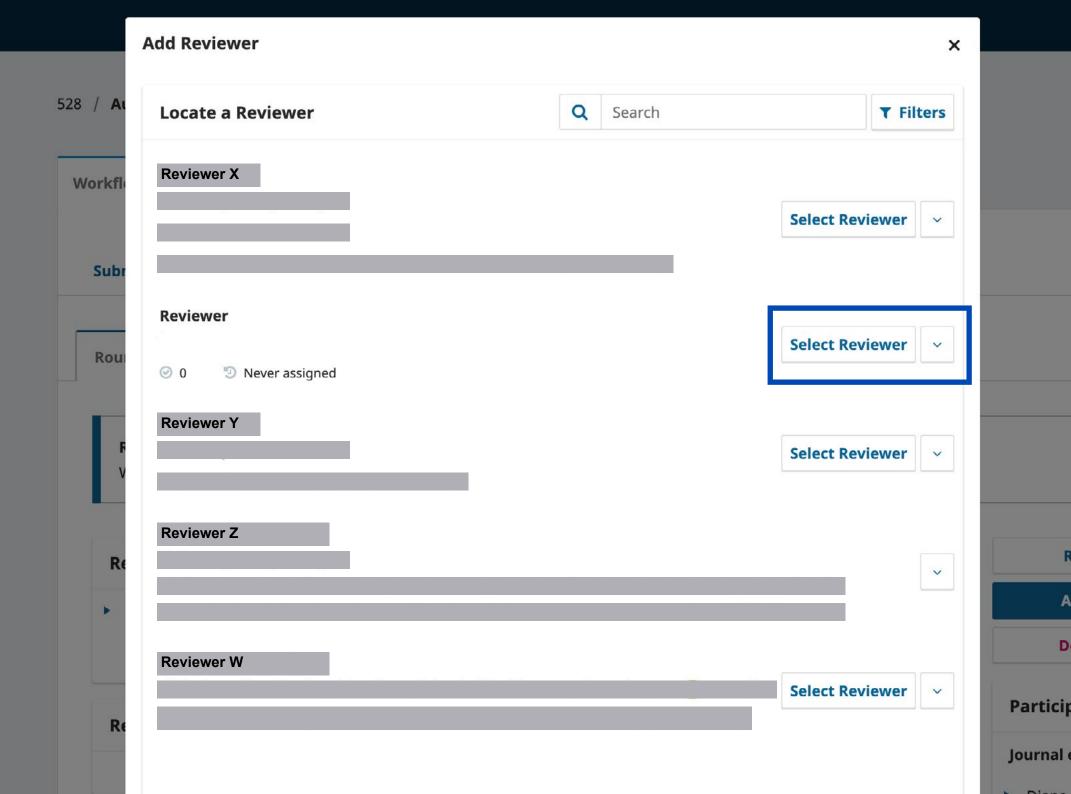

## Submissions

choose the editor role

Search

|   | Name     | choose the editor who will be |
|---|----------|-------------------------------|
| 0 | Editor A | responsible for the article   |
| • | Editor B |                               |
| 0 | Editor C |                               |
| 0 | Editor D |                               |
| 0 | Editor E |                               |
| 0 | Editor F |                               |
| 0 | Editor G |                               |
| 0 | Editor H |                               |