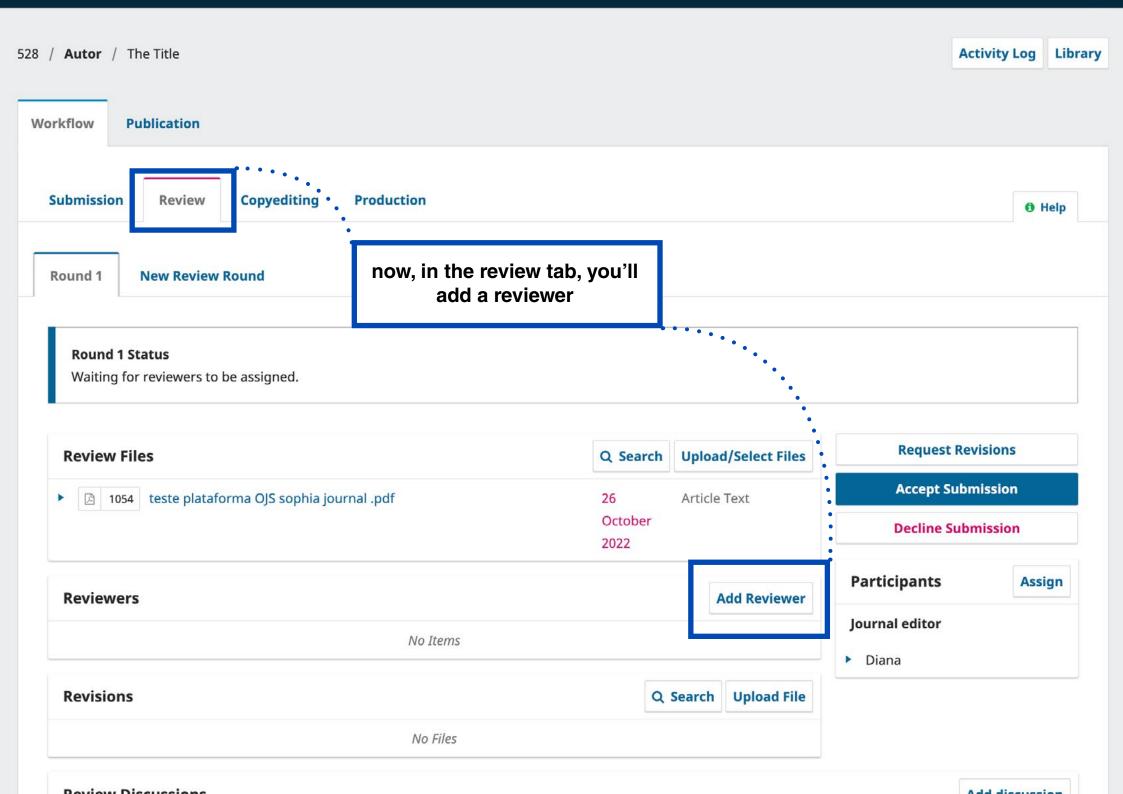

## **Submissions**

in the **Workflow tab** you can download the article files and even open discussions with another editors