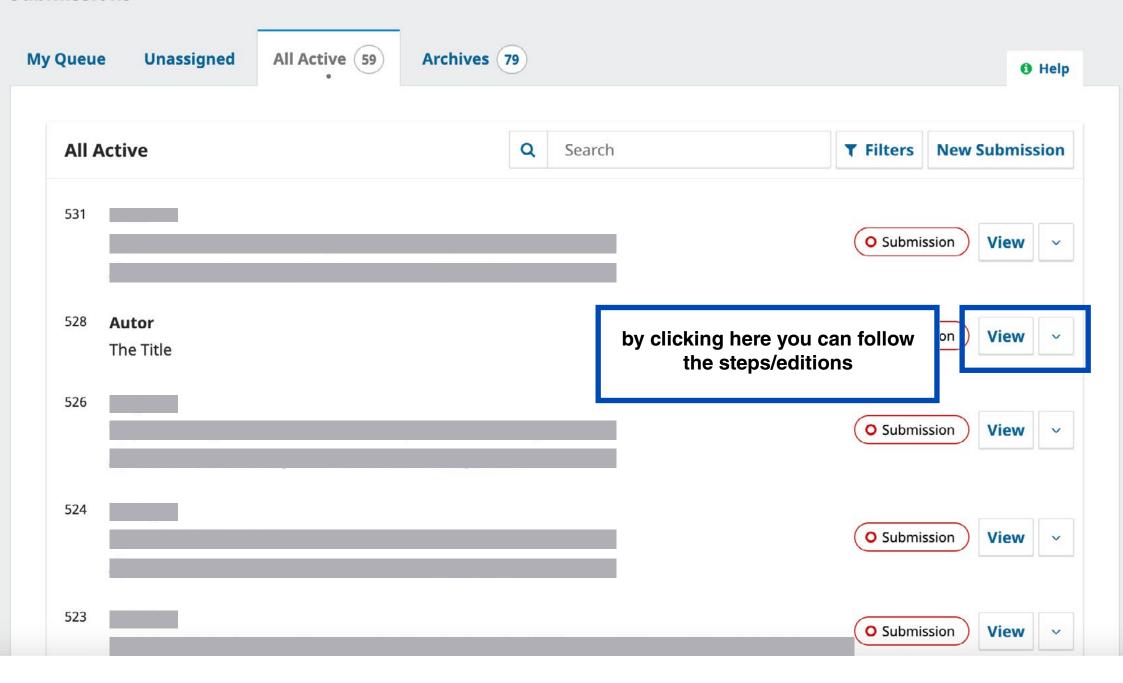

## **Submissions**

in the **Workflow tab** you can download the article files and even open discussions with another editors