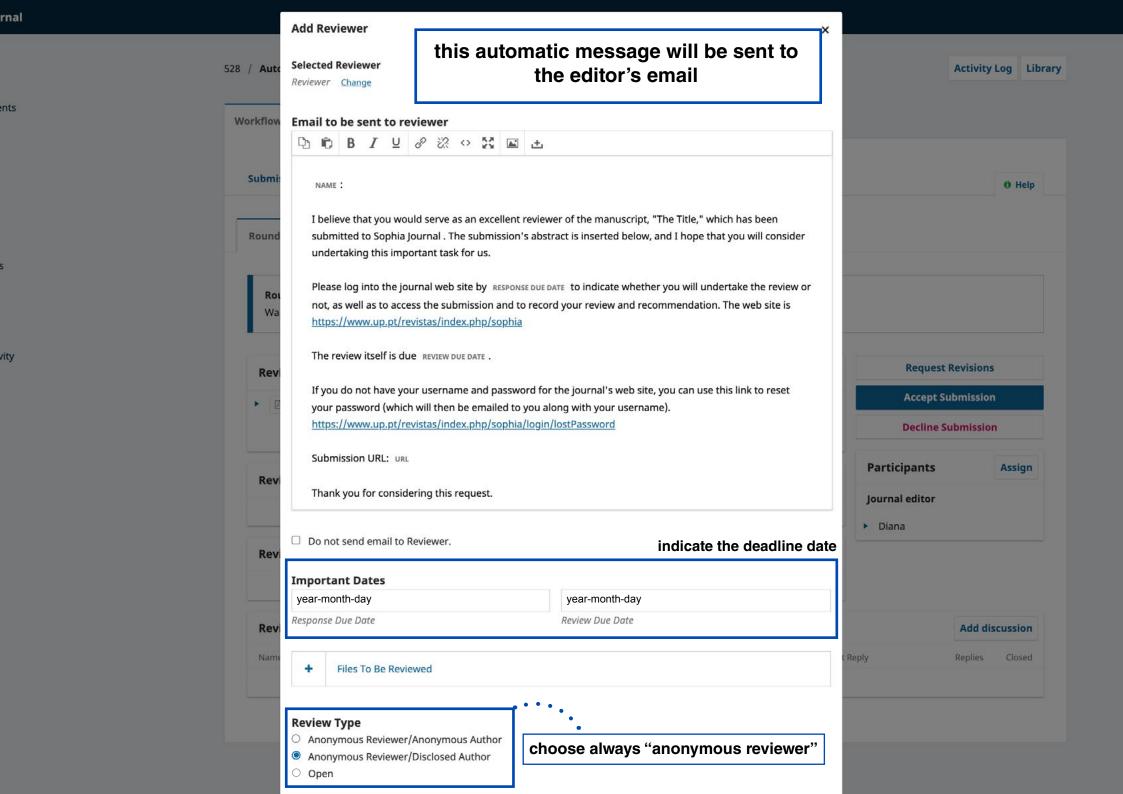

lte

Su

Su

Su

— This participant is only allowed to recommend an editorial decision and will require an authorised editor to record editorial decisions. choose this option and this automatic IS II A message regarding Sonhia Journal message will be sent to the editor's email [SJ] Editorial Assignment Iters Message **※ ⇔ ※ A.** 土 Submis EDITOR: The submission, "The Title," to Sophia Journal has been assigned to you to see through the editorial process Submis in your role as Section Editor. Submission URL: URL Username: USERNAME Submis \* Denotes required field Submis