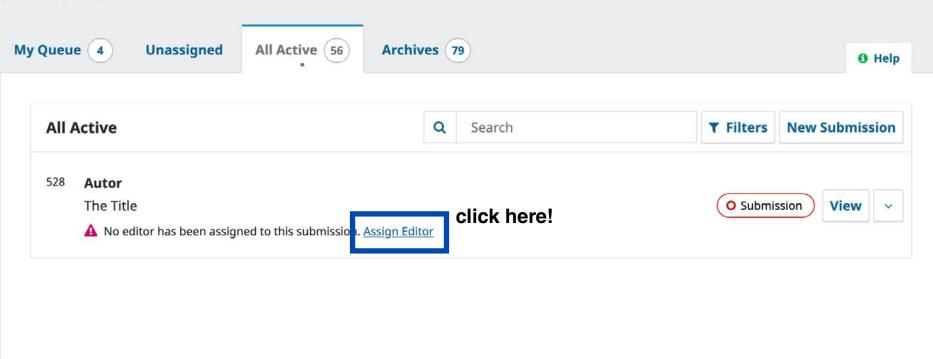

## **EDITOR ON OJS PLATFORM**

## Submissions

choose the editor role

Search

|   | Name     | choose the editor who will be |
|---|----------|-------------------------------|
| 0 | Editor A | responsible for the article   |
| • | Editor B |                               |
| 0 | Editor C |                               |
| 0 | Editor D |                               |
| 0 | Editor E |                               |
| 0 | Editor F |                               |
| 0 | Editor G |                               |
| 0 | Editor H |                               |