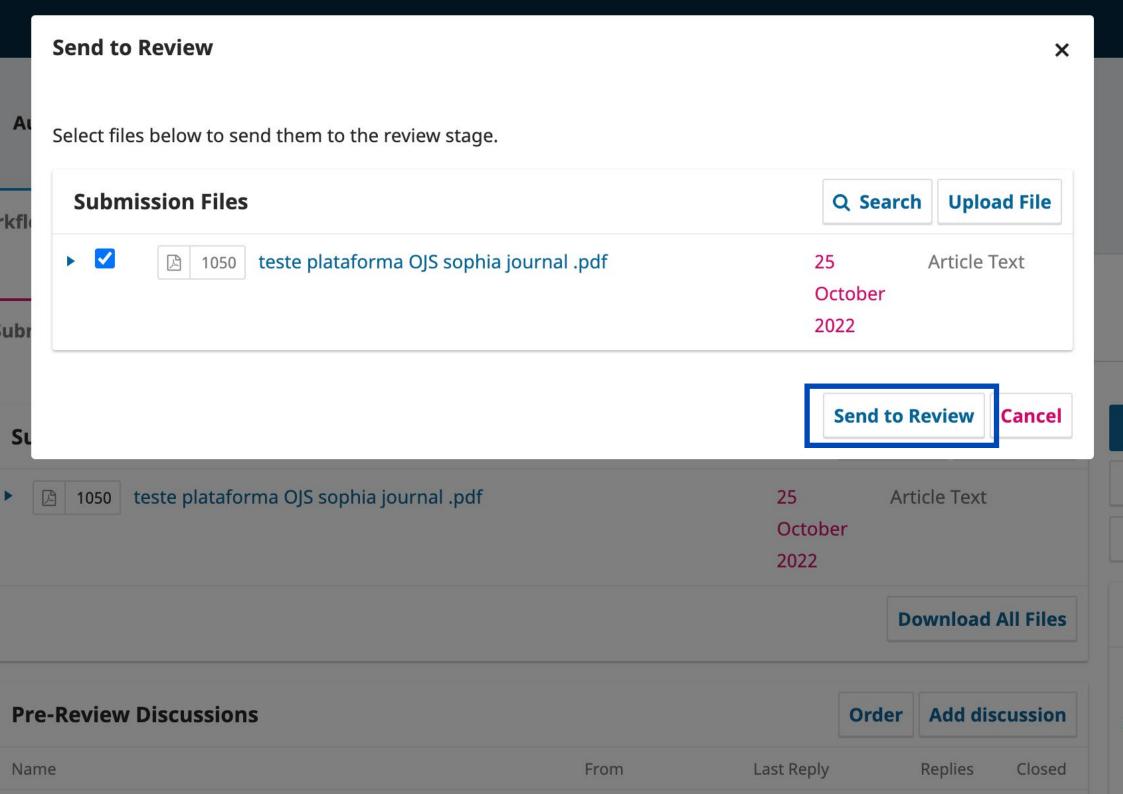

lte

Su

Su

Su

— This participant is only allowed to recommend an editorial decision and will require an authorised editor to record editorial decisions. choose this option and this automatic IS II A message regarding Sonhia Journal message will be sent to the editor's email [SJ] Editorial Assignment Iters Message **※ ⇔ ※ A.** 土 Submis EDITOR: The submission, "The Title," to Sophia Journal has been assigned to you to see through the editorial process Submis in your role as Section Editor. Submission URL: URL Username: USERNAME Submis \* Denotes required field Submis