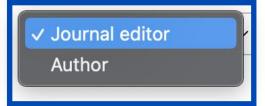

## Submissions

choose the editor role

Search

|   | Name     | choose the editor who will be |
|---|----------|-------------------------------|
| 0 | Editor A | responsible for the article   |
| • | Editor B |                               |
| 0 | Editor C |                               |
| 0 | Editor D |                               |
| 0 | Editor E |                               |
| 0 | Editor F |                               |
| 0 | Editor G |                               |
| 0 | Editor H |                               |

lte

Su

Su

Su

— This participant is only allowed to recommend an editorial decision and will require an authorised editor to record editorial decisions. choose this option and this automatic IS II A message regarding Sonhia Journal message will be sent to the editor's email [SJ] Editorial Assignment Iters Message **※ ⇔ ※ A.** 土 Submis EDITOR: The submission, "The Title," to Sophia Journal has been assigned to you to see through the editorial process Submis in your role as Section Editor. Submission URL: URL Username: USERNAME Submis \* Denotes required field Submis