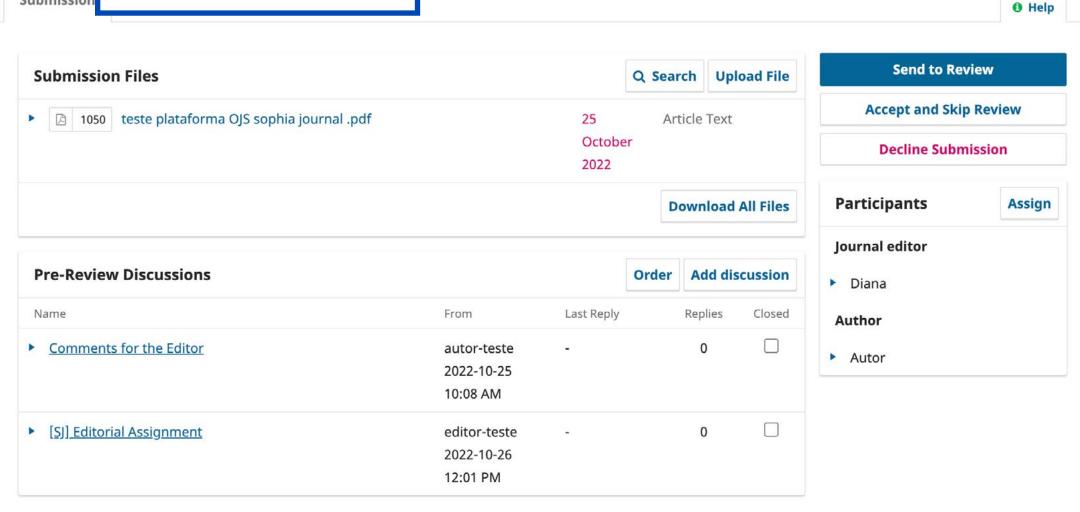

## **EDITOR ON OJS PLATFORM**

## Submissions

choose the editor role

Search

|   | Name     | choose the editor who will be |
|---|----------|-------------------------------|
| 0 | Editor A | responsible for the article   |
| • | Editor B |                               |
| 0 | Editor C |                               |
| 0 | Editor D |                               |
| 0 | Editor E |                               |
| 0 | Editor F |                               |
| 0 | Editor G |                               |
| 0 | Editor H |                               |